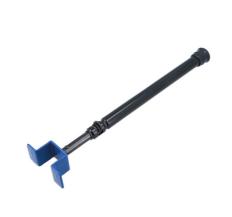

## **Universal Pedal Depressor**

An extendable stay that can be adjusted and set to depress and hold a vehicles brake, clutch or accelerator pedal down by using the steering wheel of drivers seat to keep it in place. Allows one man operation when checking brake lights, as well as being able to hold the throttle at a set RPM when checking emissions etc. Ideal for garages, service centres and mobile mechanics.

## **Additional Information**

- · Depresses and holds car and truck brakes, clutches or accelerator pedals.
- The stepless extendable design allows the mechanic to adjust the tool to required position.
- The U-shaped steel bracket can be placed on the steering wheel or drivers seat.
- Extendable range: 521 851mm.
- · Rubber coated foot and vinyl dipped bracket provide improved grip and avoid marking vehicle interior.