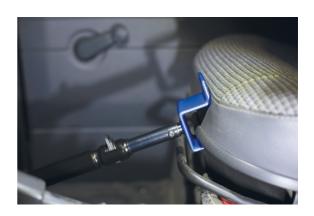

## **Universal Pedal Depressor**

An extendable stay that can be adjusted and set to depress and hold a vehicles brake, clutch or accelerator pedal down by using the steering wheel of drivers seat to keep it in place. Allows one man operation when checking brake lights, as well as being able to hold the throttle at a set RPM when checking emissions etc. Ideal for garages, service centres and mobile mechanics.

## **Additional Information**

- · Depresses and holds car and truck brakes, clutches or accelerator pedals.
- The stepless extendable design allows the mechanic to adjust the tool to required position.
- The U-shaped steel bracket can be placed on the steering wheel or drivers seat.
- Extendable range: 521 851mm.
- · Rubber coated foot and vinyl dipped bracket provide improved grip and avoid marking vehicle interior.