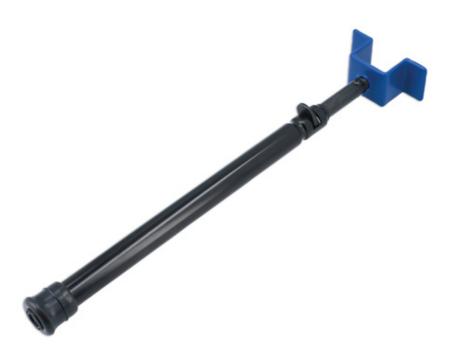

## **Universal Pedal Depressor**

An extendable stay that can be adjusted and set to depress and hold a vehicles brake, clutch or accelerator pedal down by using the steering wheel of drivers seat to keep it in place. Allows one man operation when checking brake lights, as well as being able to hold the throttle at a set RPM when checking emissions etc. Ideal for garages, service centres and mobile mechanics.

## **Additional Information**

- · Depresses and holds car and truck brakes, clutches or accelerator pedals.
- The stepless extendable design allows the mechanic to adjust the tool to required position.
- The U-shaped steel bracket can be placed on the steering wheel or drivers seat.
- Extendable range: 521 851mm.
- · Rubber coated foot and vinyl dipped bracket provide improved grip and avoid marking vehicle interior.