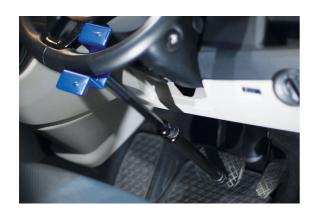

## **Universal Pedal Depressor**

An extendable stay that can be adjusted and set to depress and hold a vehicles brake, clutch or accelerator pedal down by using the steering wheel of drivers seat to keep it in place. Allows one man operation when checking brake lights, as well as being able to hold the throttle at a set RPM when checking emissions etc. Ideal for garages, service centres and mobile mechanics.

## **Additional Information**

- · Depresses and holds car and truck brakes, clutches or accelerator pedals.
- The stepless extendable design allows the mechanic to adjust the tool to required position.
- The U-shaped steel bracket can be placed on the steering wheel or drivers seat.
- Extendable range: 521 851mm.
- · Rubber coated foot and vinyl dipped bracket provide improved grip and avoid marking vehicle interior.